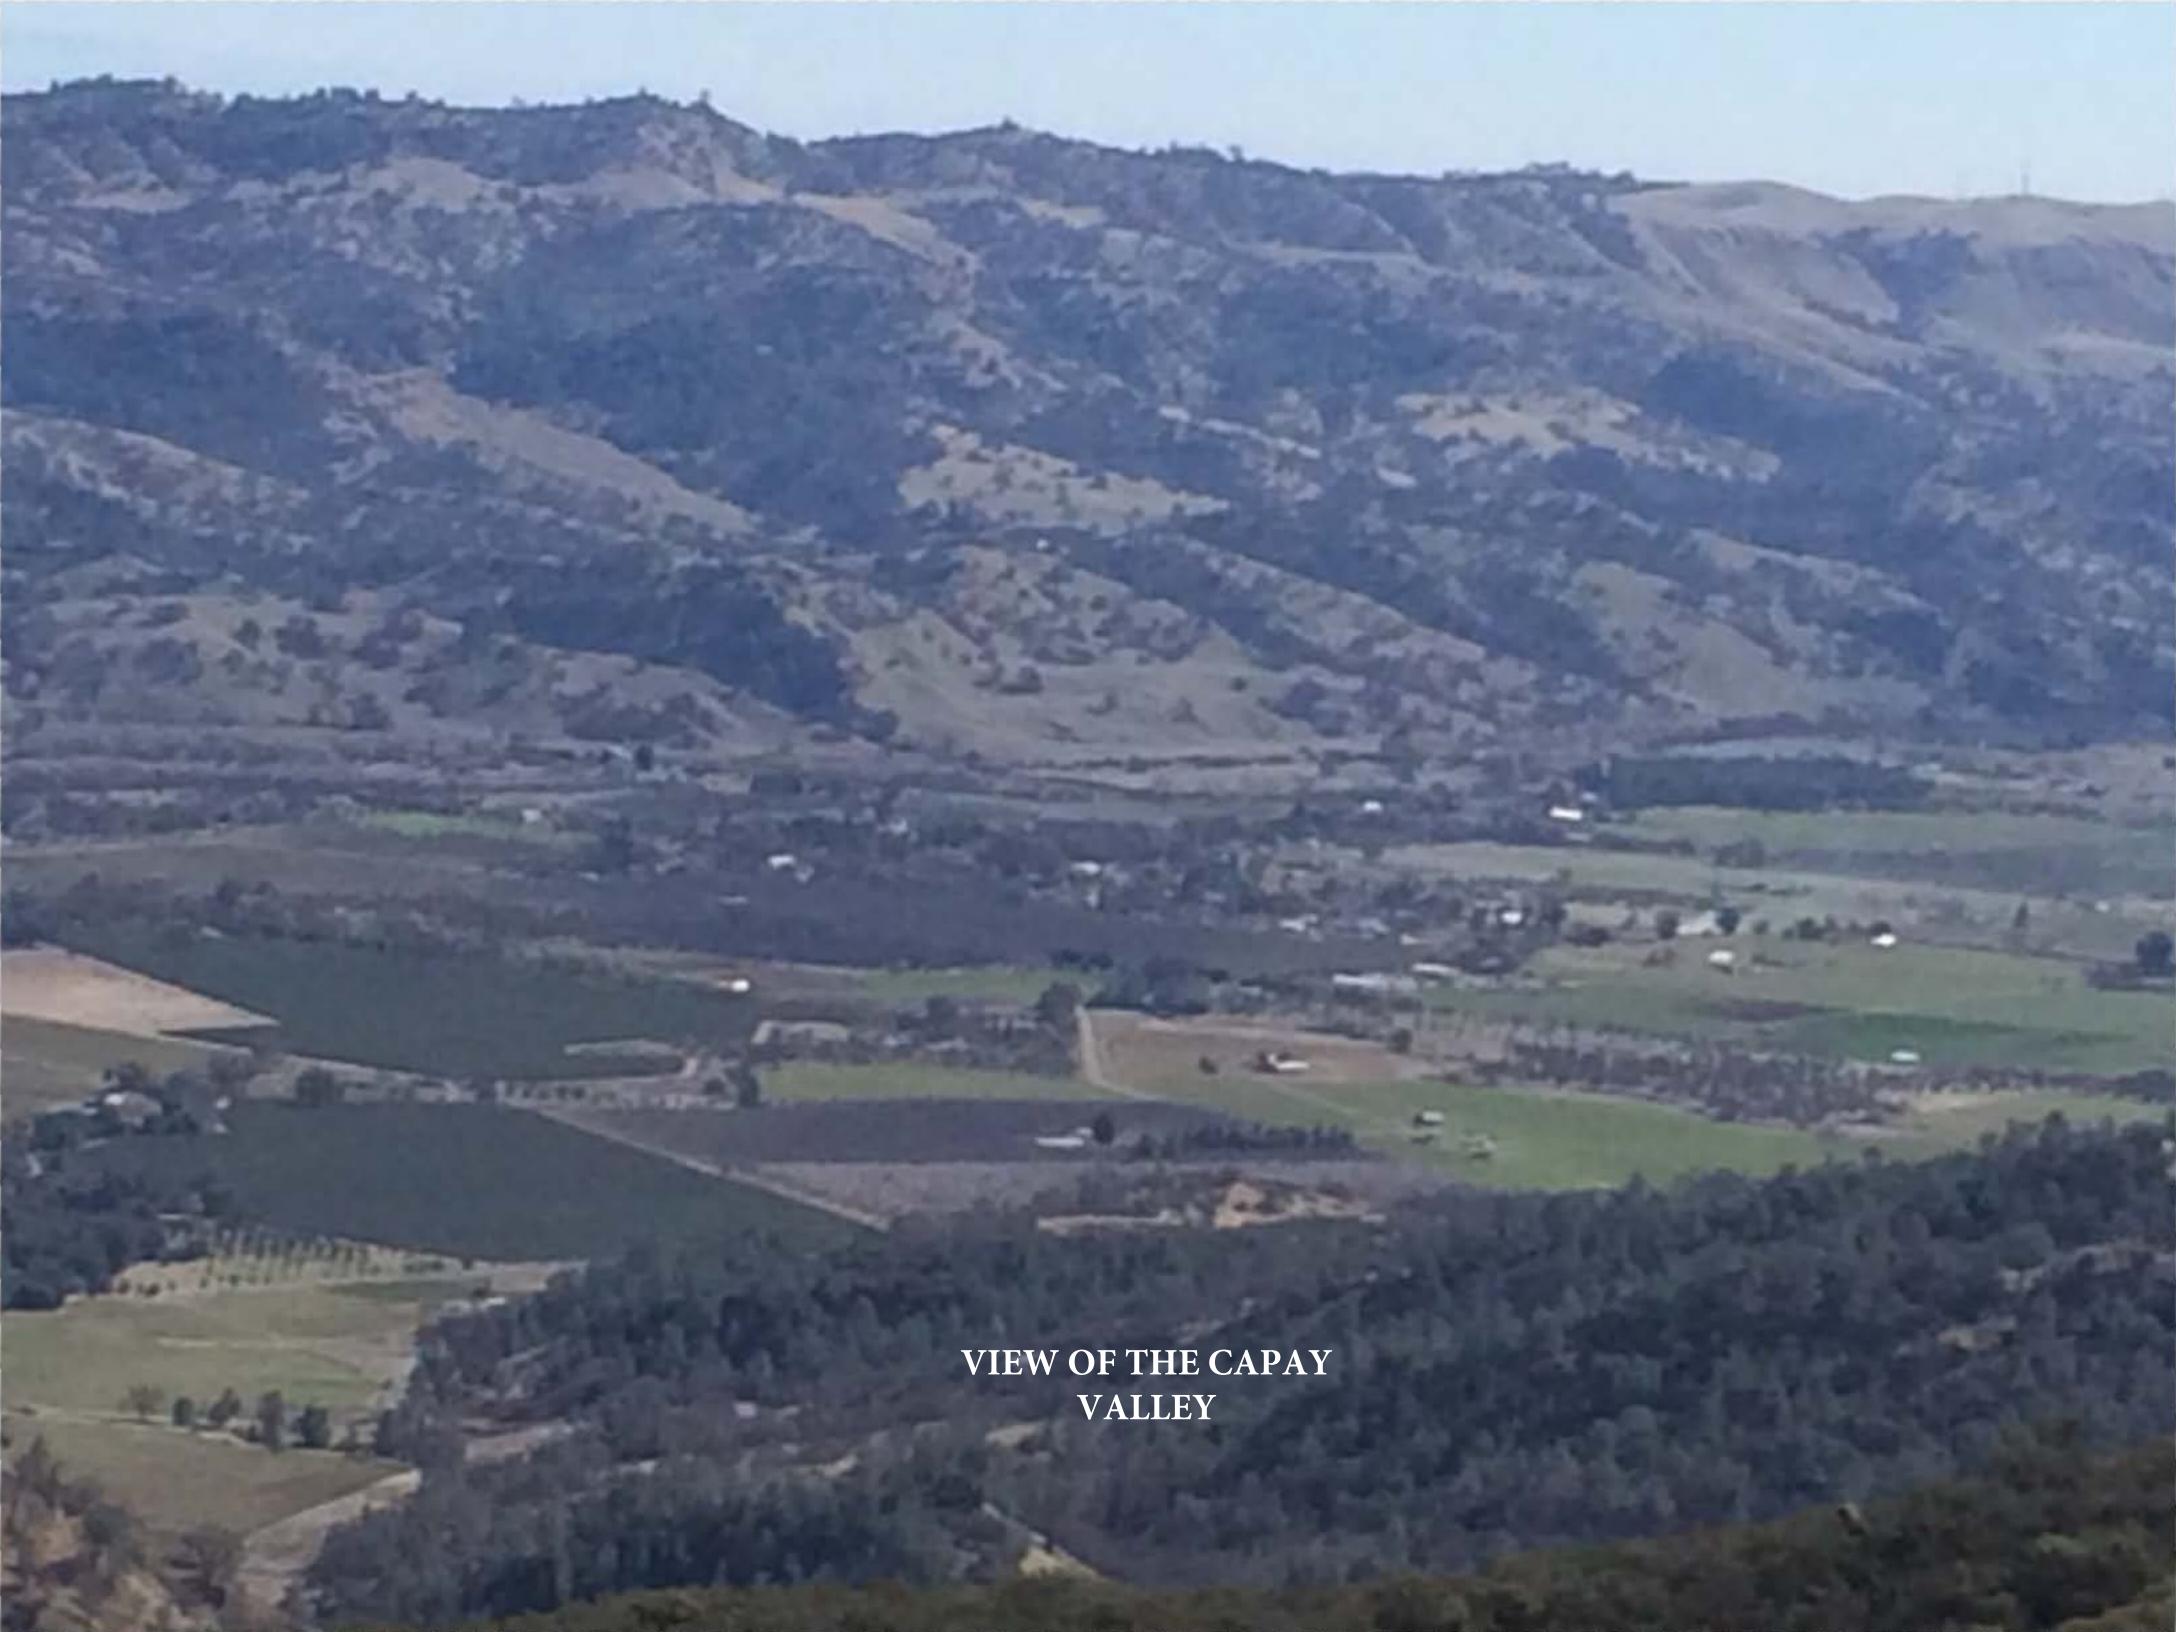

## FOSTER CAMP H RANCH

**LOCATION:** The Ranch is located on the top of the Blue Ridge of the Capay Valley, at the west end of a private deeded road that is four miles from the town of Rumsey in western Yolo County.

**WATER:** There is no water developed on the Ranch.

PRICE: \$360,000 Cash to Seller.

**IMPROVEMENTS:** None.

**COMMENTS:** This is the parcel for someone who really wants their own space on the top of the Blue Ridge in the beautiful Capay Valley. From a top of the mountain hunting get away to a beautiful hiking and wildlife area, the property has unlimited potential for the adventuresome folks who want to enjoy their own peace and quiet, overlooking the Capay Valley in Yolo County, or beautiful Lake Berryessa in Napa County.