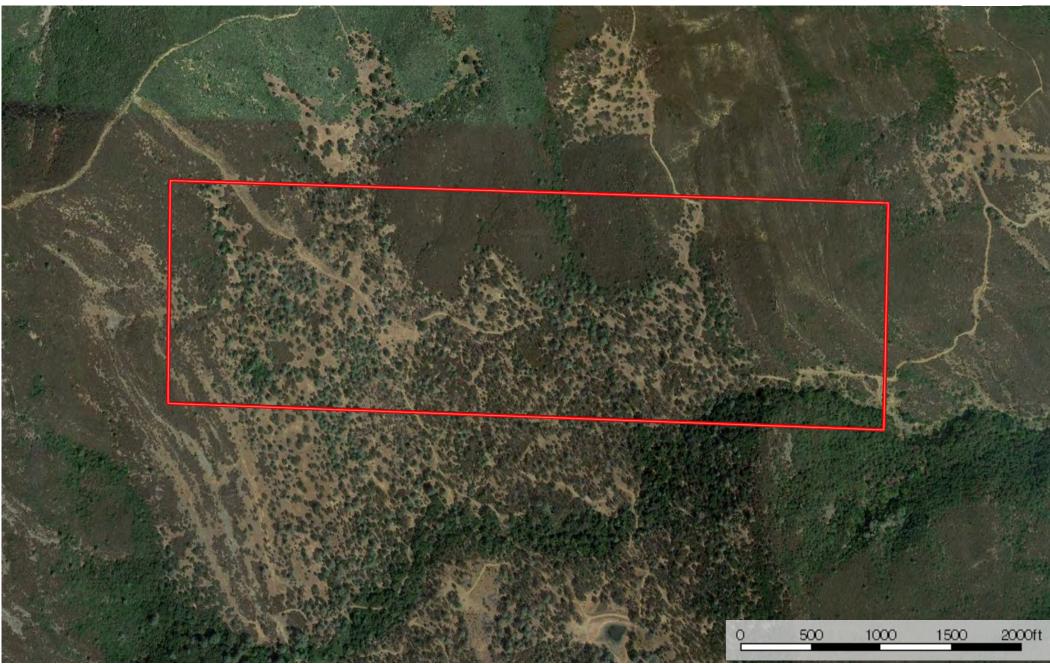

SIZE: 120 Acres. APN: 018-300-022 ANNUAL TAXES: \$270.48

**ZONING:** A-X Agricultural Extensive. The property has an active Williamson Act Contract on it.

**SOIL TYPE:** Rog, Rock Land, Class VIII.0

**TOPOGRAPHY:** Gently rolling to extremely steep terrain.

## **FOSTER CAMP H**

Yolo County, California, 120 AC +/-