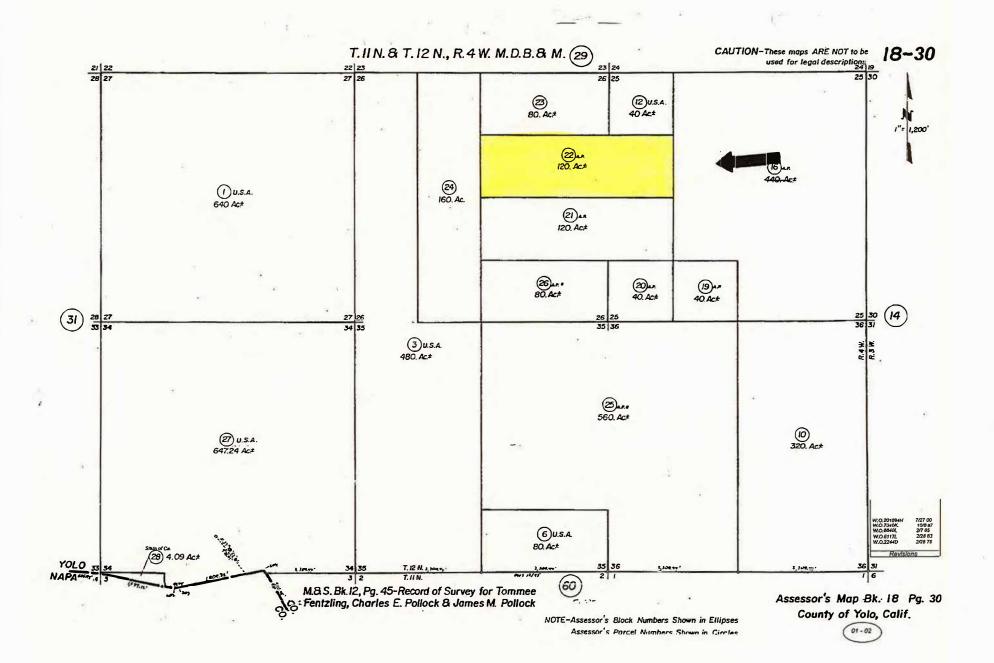

SIZE: 120 Acres. APN: 018-300-022 ANNUAL TAXES: \$270.48

**ZONING:** A-X Agricultural Extensive. The property has an active Williamson Act Contract on it.

**SOIL TYPE:** Rog, Rock Land, Class VIII.0

**TOPOGRAPHY:** Gently rolling to extremely steep terrain.

## FOSTER CAMP H AREA MAP

Yolo County, California, 120 AC +/-

## **FOSTER CAMP H**

Yolo County, California, 120 AC +/-