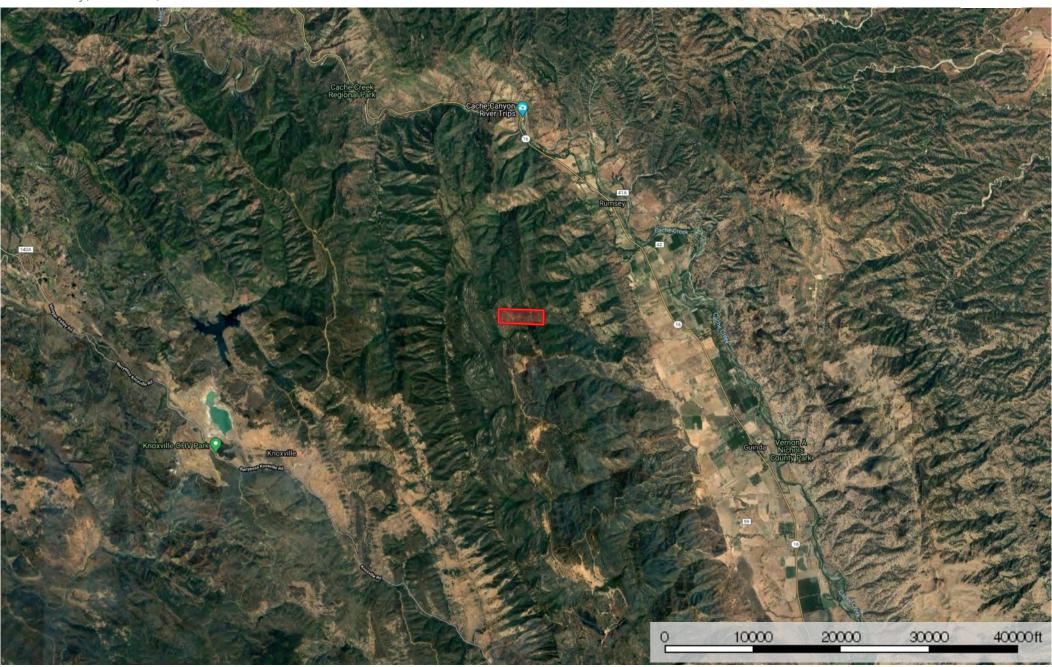

## FOSTER CAMP H RANCH

**LOCATION:** The Ranch is located on the top of the Blue Ridge of the Capay Valley, at the west end of a private deeded road that is four miles from the town of Rumsey in western Yolo County.

## FOSTER CAMP H AREA MAP

Yolo County, California, 120 AC +/-

## **FOSTER CAMP H**

Yolo County, California, 120 AC +/-